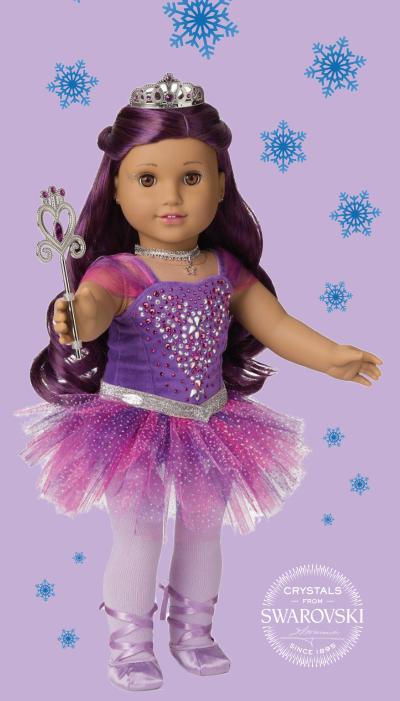

## Take Me Home For Christmas

Sugar Plum Fairy Limited Edition American Girl Doll

This limited-edition holiday doll shimmers and sparkles with more than 240 Swarovski® crystals.

## The set includes:

An 18-inch doll with brown eyes and dark purple hair in an elegant hairdo, glitter eye shadow, and glossy lips
A purple velour leotard with shirred tulle sleeves and decorated with 225 sparkling Swarovski crystals
A purple and pink watercolor-printed tutu with a silver elastic waistband
A pair of lavender tights

- •A pair of lavender satin ballet shoes
- •A metal tiara decorated with 10 amethyst Swarovski crystals
- •A metal heart-shaped scepter adorned with Swarovski crystals
- •A ribbon necklace with a star pendant
- •A pair of amethyst Swarovski® crystal earrings
- •A numbered collectible Sugar Plum Fairy Card with a story excerpt