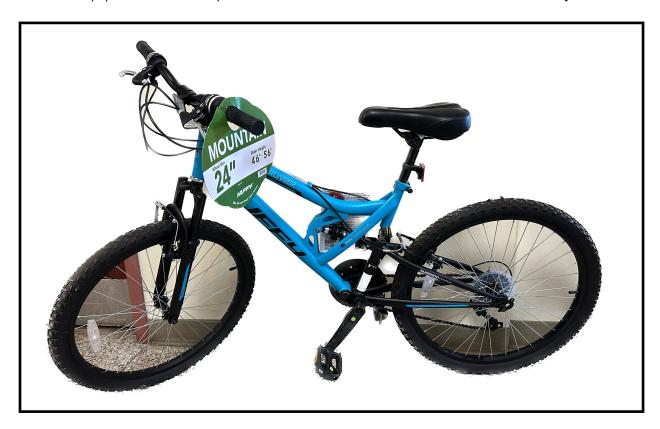

## **WIN THIS MOUNTAIN BIKE**

...and help provide field trips, assemblies & more to State Street Elementary students.

Helmet & Blue 24" Huffy Mountain Bike - \$150.00 Value

Raffle Ticket Price \$5.00 each - OR - 3 for \$10.00