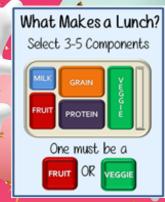

2025

# FEBRUARY

## HIGH SCHOOL LUNCH MENU

#### MONDAY

## Walking Taco w/ WG Tortilla Chips Lettuce, Cheese & Salsa Refried Beans Fresh Pepper Strips w/ Ranch Mandarin Oranges or Fresh Fruit Choice Milk

#### TUESDAY

# Meatball Sandwich on WG Roll w/ Mozz Cheese Italian Blend Sliced Cucumbers Apple Slices or Fresh Fruit Choice Milk

#### WEDNESDAY

# Pork Chopette w/ Gravy Mashed Potatoes Peas WG Dinner Roll Gelatin or Fresh Fruit Choice Milk

#### THURSDAY

Chicken Tenders
Potato Wedges
Coleslaw
WG Biscuit
Peaches or Fresh Fruit Choice
Milk

7 Stuffed Mozz Sticks w/ Pizza Sauce Green Beans Tossed Salad Fruit Cocktail or Fresh Fruit Choice Milk

FRIDAY

- Popcom Chicken
  Waffle Fries
  Carrots
  WG Breadsticks
  Pears or Fresh Fruit Choice
- Beef or Chicken Taco on WG Tortilla
  w/