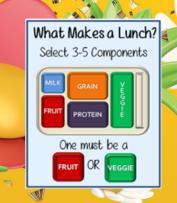

K-5 LUNCH MENU

WEDNESDAY

THURSDAY

MAY 2<sup>ND</sup>

## FRIDAY



**Lunch Price:** 

Free (CEP)

Leigh Anne Holman CDM, CFPP **Food Service Director** 724-266-2833 ext. 2395 or 2230

leighanne.holman@ambridge.k12.pa.us

Chicken Tenders Potato Wedges Coleslaw WG Biscuit Peaches or Fresh Fruit Choice Milk

ALT: Cooks Choice

Stuffed Mozz Sticks w/ Pizza Sauce Green Beans **Tossed Salad** Strawberry Cup or Fresh Fruit Choice Milk

ALT: Cooks Choice Macaroni & Cheese

Peas

Fresh Broccoli Florets w/ Ranch

WG Dinner Roll

Fruit Cocktail or Fresh Fruit Choice

Milk

ALT: Cooks Choice



w/ Lettuce. Cheese and Salsa Green Beans

Fresh Cauliflower w/ Ranch Apple or Raspberry Churro Pineapple Tidbits or Fresh Fruit Choice

Chicken Nuggets

Potato Smiles

Cauliflower w/ Cheese

WG Dinner Roll